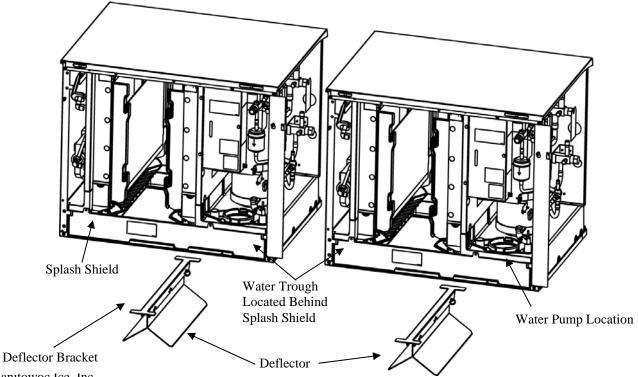

## **Installing Ice deflectors**

- 1. Locate correct position for each deflector.
- If the ice machines are installed, remove the water troughs to obtain easier access.
- The deflectors must be located in the center of each drop zone.
- Location is 11" from the left edge of each ice machine to the left edge of each mounting bracket.
- 2. Cut and remove the foam tape on the front and back of the bin where each deflector will be located.
- 3. Remove any residual adhesive; areas must be clean and dry.
- 4. Remove protective covering from the two sided tape on each deflector bracket.
- 5. Install the deflector brackets.
- Distribute the mounting brackets equally on the front and back of the bin.
- Locate the retaining pins to the back.
- Press the mounting brackets into place.
- 6. Trim supplied foam tape to length of cuts from step 2 and apply over the top of each bracket. Seal edges where deflector mounting brackets meets foam tape with silicone sealant to prevent water leakage.
- 7. Install each deflector into each mounting bracket.
- Align tabs and slide each deflector toward the front of the bin.
- Insert retaining pins into hole in each mounting bracket to lock deflectors in place.
- Reinstall water troughs if removed in step 1.